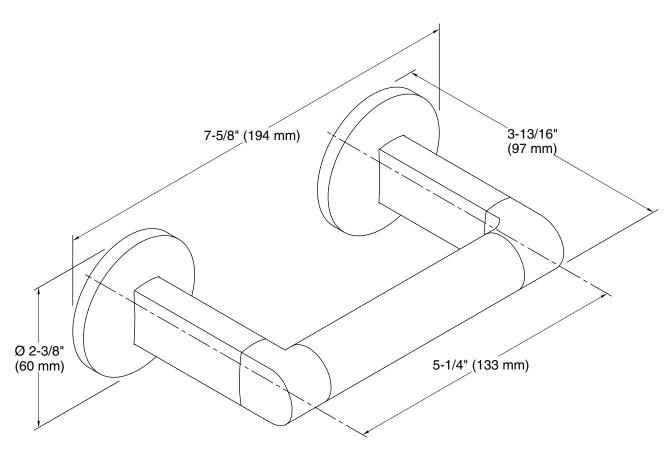

## **Components™**

Pivoting toilet paper holder K-78382

### **Technical Information**

All product dimensions are nominal.

Material: Zinc, Brass